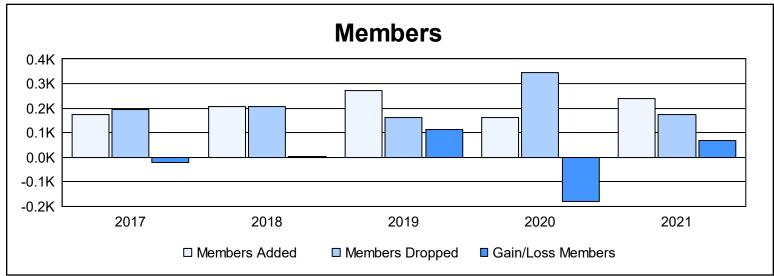

District 310 A1 As of June 2021 Cumulative

| Year      | New<br>Clubs | Dropped<br>Clubs | Gain/<br>Loss<br>Clubs | New<br>Members | Charter<br>Members | Reinstate<br>Members | Transfer<br>Members | Total<br>Member<br>Added | Total<br>Members<br>Dropped | Gain/<br>Loss<br>Members |
|-----------|--------------|------------------|------------------------|----------------|--------------------|----------------------|---------------------|--------------------------|-----------------------------|--------------------------|
| 2016-2017 | 0            | 0                | 0                      | 145            | 8                  | 14                   | 6                   | 173                      | 195                         | -22                      |
| 2017-2018 | 2            | 1                | 1                      | 122            | 74                 | 4                    | 7                   | 207                      | 206                         | 1                        |
| 2018-2019 | 2            | 0                | 2                      | 197            | 62                 | 5                    | 7                   | 271                      | 160                         | 111                      |
| 2019-2020 | 1            | 2                | -1                     | 83             | 28                 | 42                   | 9                   | 162                      | 343                         | -181                     |
| 2020-2021 | 2            | 0                | 2                      | 168            | 53                 | 18                   | 2                   | 241                      | 175                         | 66                       |
| Average   | 1            | 1                | 1                      | 143            | 45                 | 17                   | 6                   | 211                      | 216                         | -5                       |