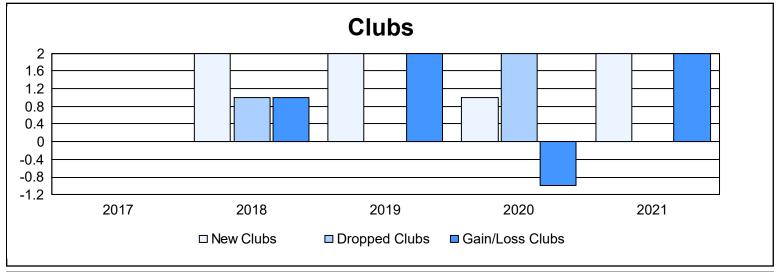

District 310 A1 As of June 2021 Cumulative

| Year      | New<br>Clubs | Dropped<br>Clubs | Gain/<br>Loss<br>Clubs | New<br>Members | Charter<br>Members | Reinstate<br>Members | Transfer<br>Members | Total<br>Member<br>Added | Total<br>Members<br>Dropped | Gain/<br>Loss<br>Members |
|-----------|--------------|------------------|------------------------|----------------|--------------------|----------------------|---------------------|--------------------------|-----------------------------|--------------------------|
| 2016-2017 | 0            | 0                | 0                      | 145            | 8                  | 14                   | 6                   | 173                      | 195                         | -22                      |
| 2017-2018 | 2            | 1                | 1                      | 122            | 74                 | 4                    | 7                   | 207                      | 206                         | 1                        |
| 2018-2019 | 2            | 0                | 2                      | 197            | 62                 | 5                    | 7                   | 271                      | 160                         | 111                      |
| 2019-2020 | 1            | 2                | -1                     | 83             | 28                 | 42                   | 9                   | 162                      | 343                         | -181                     |
| 2020-2021 | 2            | 0                | 2                      | 168            | 53                 | 18                   | 2                   | 241                      | 175                         | 66                       |
| Average   | 1            | 1                | 1                      | 143            | 45                 | 17                   | 6                   | 211                      | 216                         | -5                       |